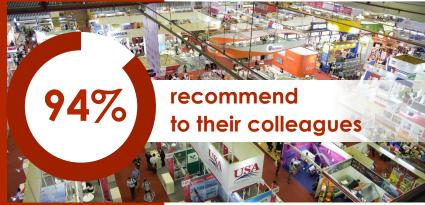

8,711 Trade participants

94% have positive feedback

visitors intend to visit the next edition

"This is the first time that we have participated in ILDEX Vietnam to see how the exhibition is, and to find opportunities for African companies in the future. We will definitely come back again."